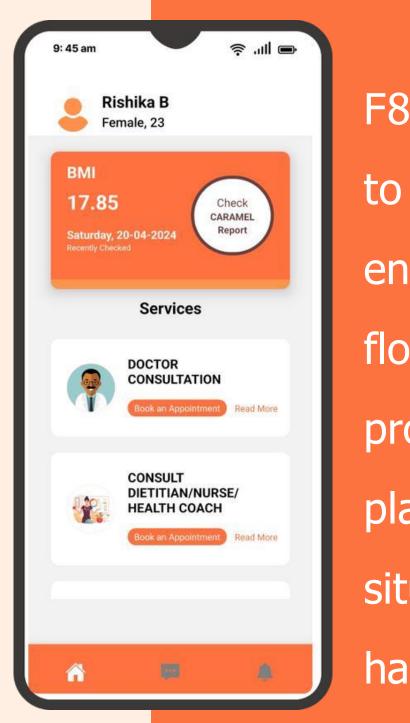

F8T effectively enables professionals to focus on their well-being and enhance performance, promoting a flourishing workforce and a highly productive, engaged organization. This platform creates a mutually beneficial

situation, leading towards a healthier,

happier, and more prosperous future.