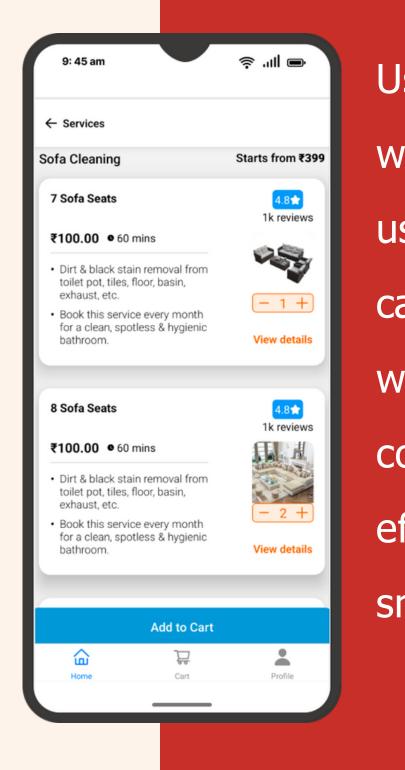

### The app is launched on Playstore working in tier1 & tier2 cities with affordable prices.

Users can schedule appointments easily with trusted service providers through a user-friendly interface. Service providers can manage bookings and communicate with clients using the app. Admins have full control over services, while coordinators efficiently assign providers to users for a smooth service experience.