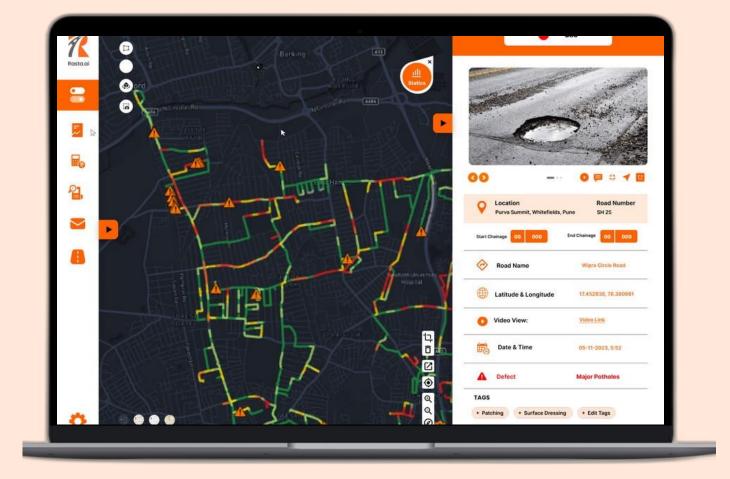

# OUR WORK

Created an interactive dashboard for real-time visualization, analysis, and management of road survey data, AI insights, maintenance alerts, and infrastructure status. The dashboard includes secure user access, role-based permissions, collaboration tools, and communication features to improve workflow efficiency and team collaboration in road infrastructure management.