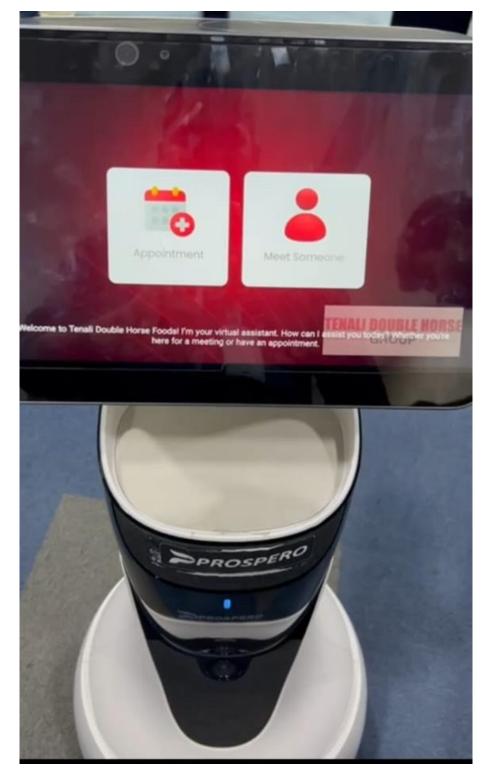

- Developed an App on top of RobotOS,
- with an AIM odel. This is a Reception
- Robo which enhances the customer
- experience, reducing the human work
- staff. The application is linked to the client
- database, responding to customer
- inquiries and sending real-time
- notifications.