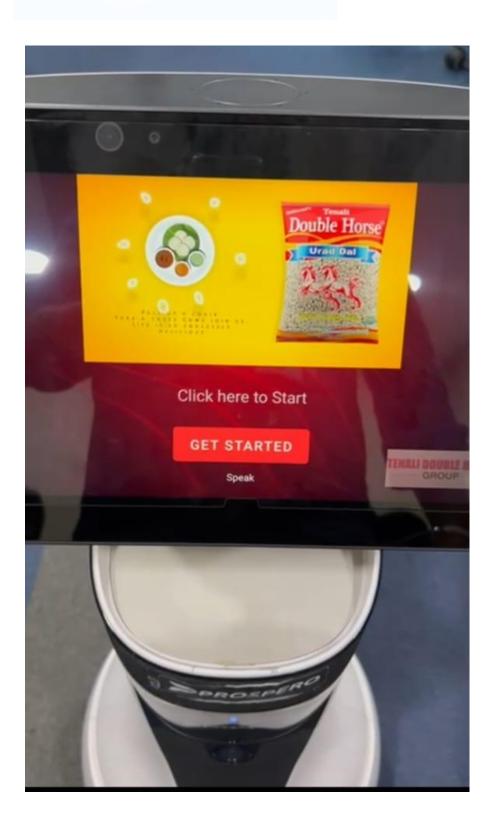

- Developed an App on top of RobotOS,
- with an AIM odel. This is a Reception
- Robo which enhances the customer
- experience, reducing the human work
- staff. The application is linked to the client
- database, responding to customer
- inquiries and sending real-time
- notifications.