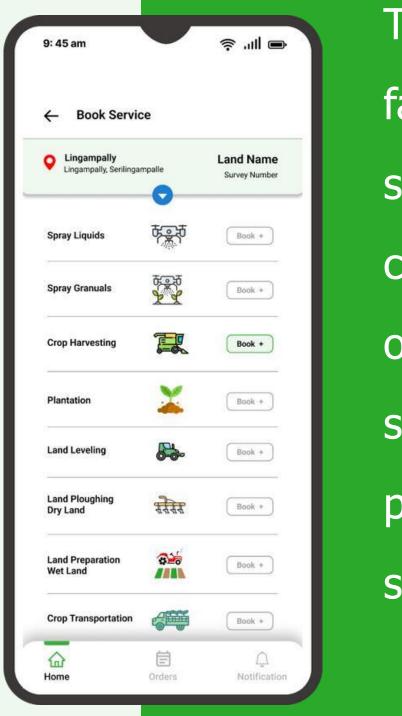

#### Launching Soon on Play Store!!

The revolutionary app connecting farmers with essential agricultural services at their fingertips. Farmers can now seamlessly book a range of services vital for their crops' success, from harvesting to ploughing, and even pesticide spraying.